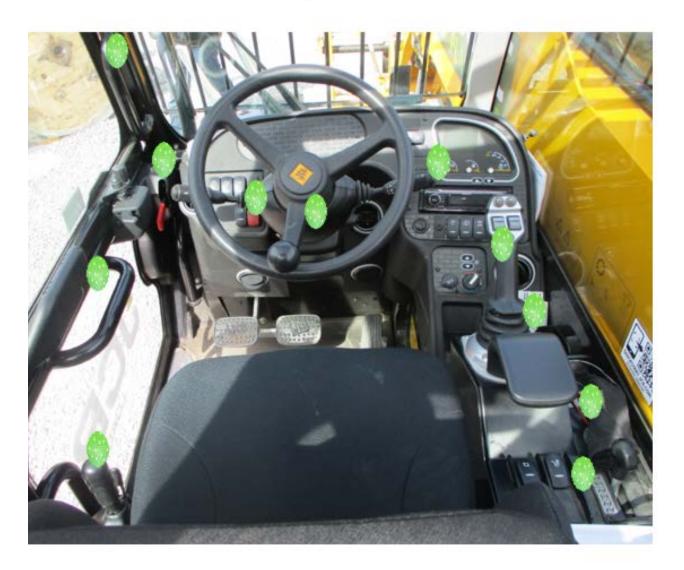

When entering (and leaving) all vehicles/mobile plant, the driver/operator should clean all common areas that are liable to be touched including the external door handles, keys and other internal controls as illustrated on the reverse side of this sheet.

## **Contact Points within Teleporter**

- Steering Wheel
- Gear Stick
- Handbrake
- Door Handles
- Radio and Infotainment Controls
- Indicators
- Windscreen Wipers
- Elbow Rests
- Seat Position Controls
- Door Frame
- Document Holder
- Mechanism to open back window
- Chock