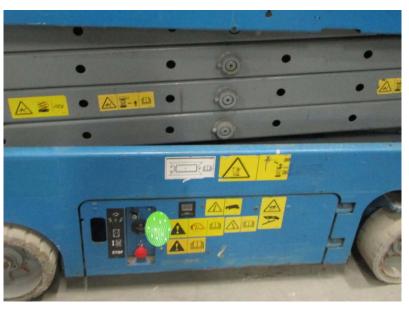

## **MEWP – SCISSORS LIFT**

## **Contact Points within a MEWP- Scissors Lift**

- Entrance Gate
- Document Holder
- Joystick
- Toggle Switches
- Lanyard Anchor Points
- Guard Rails
- ELD (Emergency Lowering Device)