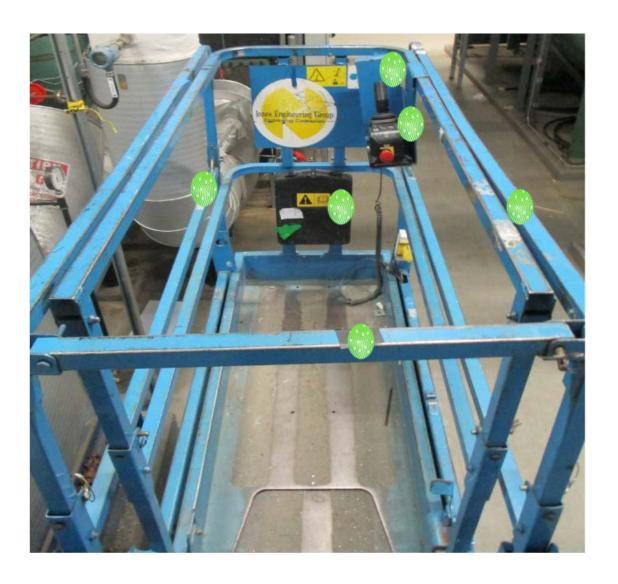

## **MEWP – SCISSORS LIFT**

## **Contact Points within a MEWP- Scissors Lift**

- Entrance Gate
- Document Holder
- Joystick
- Toggle Switches
- Lanyard Anchor Points
- Guard Rails
- ELD (Emergency Lowering Device)