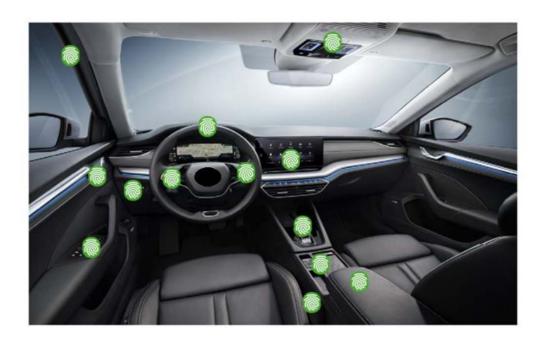

When entering (and leaving) all vehicles/mobile plant, the driver/operator should clean all common areas that are liable to be touched including the external door handles, keys and other internal controls as illustrated on the reverse side of this sheet.