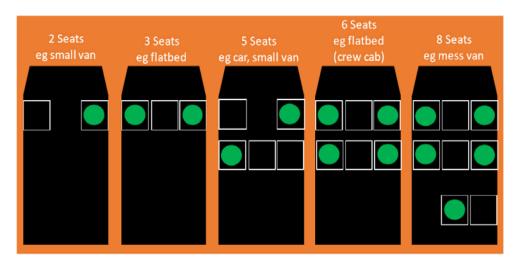

See below Road Vehicle Occupancy and Seating Restrictions

| Number of Seats | Max. Number Of occupants | Seating Arragement                                                                                                                                                                          |  |  |  |  |
|-----------------|--------------------------|---------------------------------------------------------------------------------------------------------------------------------------------------------------------------------------------|--|--|--|--|
| 2               | 1                        | 1 driver                                                                                                                                                                                    |  |  |  |  |
| 3               | 2                        | 1 in the driving seat 1 in the far passenger seat 1 in the driving seat 1 in the far passenger seat                                                                                         |  |  |  |  |
| 5               | 2                        |                                                                                                                                                                                             |  |  |  |  |
| 6               | 4                        | 1 in the driving seat 1 in the front far passenger seat 1 in the rear off side passenger seat 1 in the rear near side passenger seat                                                        |  |  |  |  |
| 8               | 4                        | 1 in the driving seat 1 in the front near side passenger seat 1 in the rear bulkhead off side passenger seat 1 in the rear bulkhead near side passenger seat 1 in the center passenger seat |  |  |  |  |